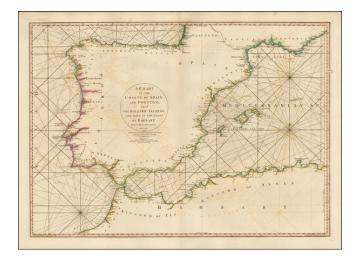

## A Chart of the Coasts of Spain and Portugal, with the Balearic Islands, and Part of the Coast of Barbary. MDCCLXXX

- Stock#:39789Map Maker:Faden
- Date:1780Place:LondonColor:Hand ColoredCondition:VGSize:28 x 20 inches

## **Description:**

Detailed sea chart of the Balearic Islands, Spain and Portugal.

The chart extends to Provence and much of the Barbary coast to Bona. Good detail along coastal areas including the Straits of Gibraltar. The Mediterranean is filled with loxodromic lines, soundings and compass rose.