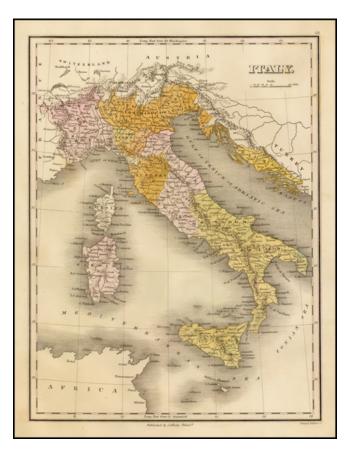

## Barry Lawrence Ruderman Antique Maps Inc.

7407 La Jolla Boulevard La Jolla, CA 92037

www.raremaps.com

(858) 551-8500 blr@raremaps.com

Italy [shows Corsica, Sardinia, Sicily and Malta]

| Stock#:<br>Map Maker: | 39754<br>Finley      |
|-----------------------|----------------------|
| Date:<br>Place:       | 1826<br>Philadelphia |
| Color:                | Hand Colored         |
| <b>Condition:</b>     | VG+                  |
| Size:                 | $9 \ge 11$ inches    |
| Price:                | SOLD                 |

## **Description:**

Detailed map of Italy, Corsica, Sardinia, Sicily and Malta, colored by Kingdoms.

The map appeared in an early edition of Finley's New General Atlas.