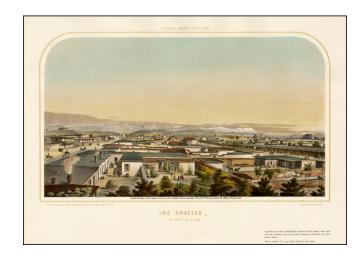

## Los Angeles 1857

**Stock#:** 39741

Map Maker: Kuchel & Dresel / John Howell

**Date:** 1857 (1969) **Place:** San Francisco

**Color:** Color **Condition:** Fine

**Size:** 14.5 x 9 inches

**Price:** SOLD

## **Description:**

A striking lithotone reproduction of Kuchel and Dresel's exceedingly nice area view of Los Angeles, originally issued by Britton & Rey.

A remarkable large format look at Los Angeles, prior to the Civil War, in what appears to be a classic town plan of Northern Mexico.

This is number 50 of a limited edition of 500 copies printed in 1969.