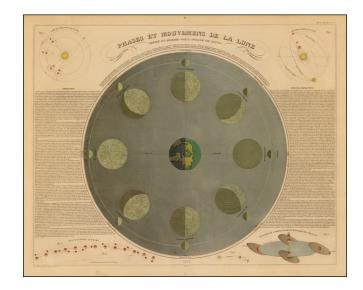

## Phases Et Mouvemens De La Lune Dresse Et Dessine Par E Soulier . . . 1853

**Stock#:** 39712

Map Maker: Andriveau-Goujon

**Date:** 1855 **Place:** Paris

**Color:** Hand Colored

**Condition:** VG+

**Size:** 23 x 18.5 inches

## **Description:**

Nice example of this highly decorative chart showing the 8 phases of the moon as it orbits the earth, with 6 smaller diagrams showing various Lunar phenomena.

A wonderful decorative large celestial diagram. Only Andriveau-Goujon, among his contemporaries, included such a fine group of Celestial maps in his general atlas.