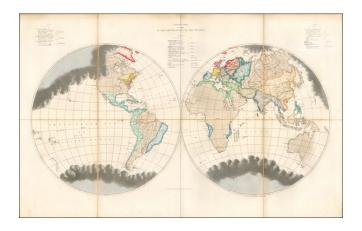

## **Description:**

Unusual map of the World, showing clouds over the regions not yet explored or otherwise known, as of the date shown on the map.

The map is one of a series of 21 maps from Edward Quin's Historical Atlas.

The map shows the world at the time the Stuart Monarchy was restored to the throne of England in 1660.