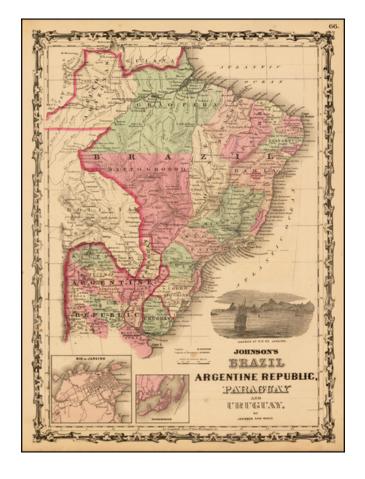

## Johnson's Brazil, Argentine Republic, Paraguay and Uruguay

**Stock#:** 39506

Map Maker: Ward & Johnson

Date: 1863Place: New YorkColor: Hand Colored

**Condition:** VG

**Size:**  $12 \times 16.5$  inches

**Price:** SOLD

## **Description:**

Attractive regional map, colored by provinces and showing towns, mountains, rivers, bays, etc.

Large vignette of the Harbor of Rio De Janeiro and insets of Rio and Pernambuco.