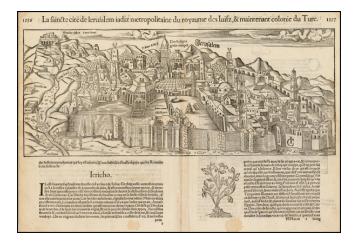

## La Saincte cite de Ierusalem iadezi metropolitaine du royaume des Iuifz, & maintenant colonie du Turc

- Stock#:39470Map Maker:Munster
- Date:1550 circaPlace:BaselColor:UncoloredCondition:VGSize:15 x 6 inches

## **Description:**

Nice example of Munster's modern view of Jerusalem, showing the major temples, squares, walls, gates and other important places of interest. The view is taken at a time when the Turks controlled the city, as noted by several Crescents sitting atop major landmarks.

A fine early view of modern Jerusalem, from Munster's *Cosmographia*, one of the most influential works of the 16th Century.