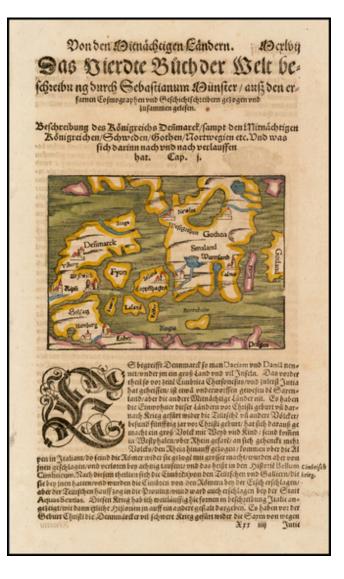

## **Description:**

Interesting map of the Southern part of Scandinavia, extending from Denmark and the Baltic Sea to Sweden and Gotland.

Sebastian Munster's Cosmography, first published in 1544, was the most influential work of its type published in the 16th and early 17th Century, with subsequent expansion and reprinting of the work from 1544 to 1628.