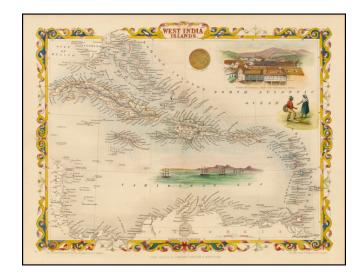

## **Description:**

Striking full color example of this marvelous map.

Showing vignettes of Kingston, Jamaica, from the commercial rooms. Also showing the harbors and people trading. The Seal of Jamica is shown in its splender.

Engraved for R. Montgomery Martin's Illustrated Atlas. Tallis was one of the last great decorative map makers. His maps are prized for the wonderful vignettes of indigenous scenes, people, etc.