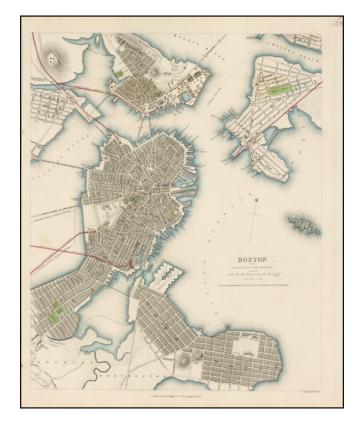

## **Boston with Charlestown and Roxbury.**

**Stock#:** 39361 **Map Maker:** SDUK

Date: 1843 Place: London

**Color:** Hand Colored

**Condition:** VG+

**Size:** 12 x 15 inches

**Price:** SOLD

## **Description:**

Highly detailed town plan of Boston.

One of the best plans published in a commercial atlas in the 19th Century. One of the best plans of Boston published outside the US.

The Society for Diffusion of Useful Knowledge or SDUK was founded in 1826, as a means of providing a series of maps for educational purposes. One of three American cities included in the series of town plans which accompanies some editions of the atlas.