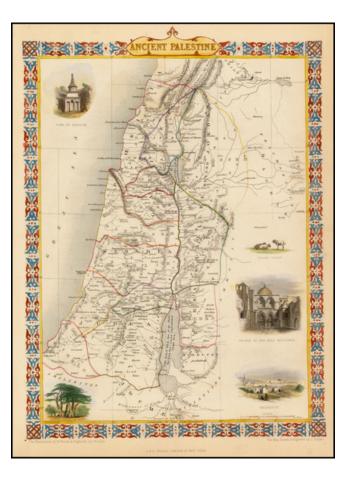

## **Ancient Palestine**

| Stock#:           | 39295           |
|-------------------|-----------------|
| Map Maker:        | Tallis          |
| Date:             | 1851            |
| Place:            | London          |
| Color:            | Hand Colored    |
| <b>Condition:</b> | VG+             |
| Size:             | 13 x 9.5 inches |
| Price:            | SOLD            |

## **Description:**

Decorative full color example of this marvelous map of Palestine.

The map includes decorative vignettes of theTomb of Absalom, Church of the Holy Sepulchre, Nazareth, Ancient Cedars of Lebanon and Syrian Sheep.

Engraved for *R. Montgomery Martin's Illustrated Atlas.* Tallis was one of the last great decorative map makers. His maps are prized for the wonderful vignettes of indigenous scenes, people, etc.