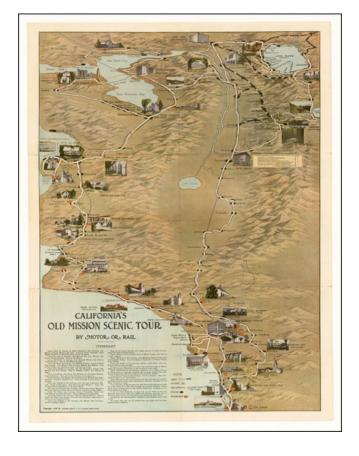

## **Description:**

Decorative pictorial map locating the Mission of California, published by the Los Angeles Chamber of Commerce.

The map locates the major routes between the Missions and includes a pictorial vignette for the major towns and tourist attractions, along with each of the Missions.

One of the most interesting features is the detailed depiction of Lake Tahoe and its attractions, the Tahoe Tavern and Woodfords.

Scarce decorative tourist promotional map, encouraging travel by automobile in California.