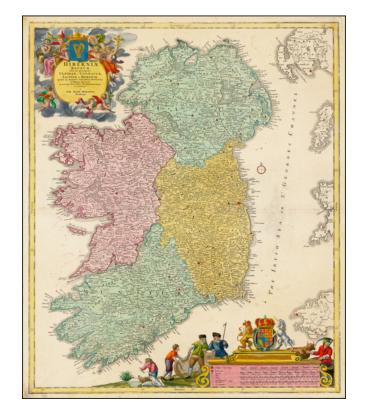

## Hiberniae Regnum tam in praecipuas Ultoniæ, Connaciæ, Lageniæ, et Momoniæ...

Stock#: 39259 Map Maker: Homann

**Date:** 1712

Place: Nuremberg Color: Hand Colored

**Condition:** VG+

**Size:** 22 x 18.5 inches

## **Description:**

Finely colored early 18th Century map of Ireland, colored by regions and showing the towns, roads, counties, rivers, lakes, castles, etc.

Includes two marvelous cartouches, coats of arms and allegorical details.