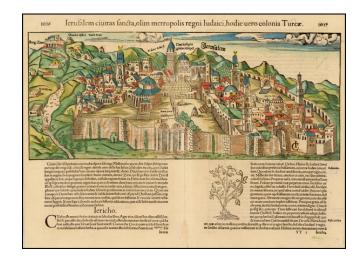

## Jerusalem civitas sancta, olim metropolis regni Judaici, hodie vero colonia Turcae

**Stock#:** 39247 **Map Maker:** Munster

**Date:** 1550 circa **Place:** Basel

Color: Hand Colored

**Condition:** VG+

**Size:**  $15 \times 6$  inches

## **Description:**

Gorgeous example of Munster's modern view of Jerusalem, showing the major temples, squares, walls, gates and other important places of interest. The view is taken at a time when the Turks controlled the city, as noted by several Crescents sitting atop major landmarks.

A fine early view of modern Jerusalem, in gorgeous full color. From Munster's *Cosmographia*, one of the most influential works of the 16th Century.