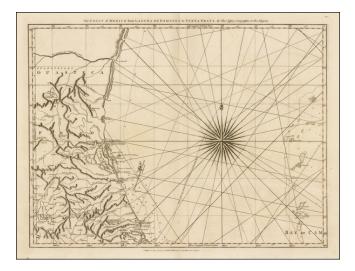

## The Coast of Mexico from Laguna de Esmotes to Punta Brava . . . . (Vera Cruz to South Padre Island, Texas)

- Stock#:39245Map Maker:Jefferys
- Date:1775Place:LondonColor:UncoloredCondition:VGSize:25 x 18.5 inches

## **Description:**

Second edition of Jefferys map / chart of the coast of Mexico, from Vera Cruz to South Padre Island, from Jefferys *West India Atlas*.

The map includes Mexico City and the road to Vera Cruz in the south, extending to beyond the Rio Grande in the north.

There are some minor but noteworthy revisions along the coastline.