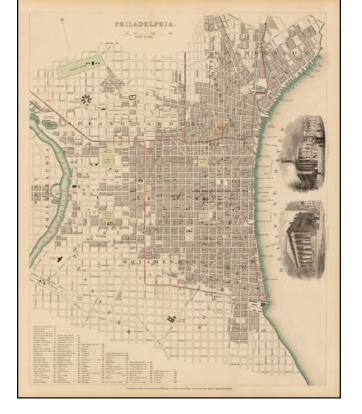

## **Description:**

Highly detailed plan of Philadelphia, with inset views of the United States Bank and the Exchange.

Includes a key naming 90 builidngs and other places. One of the best 19th Century English town plans to appear in a commercial atlas.