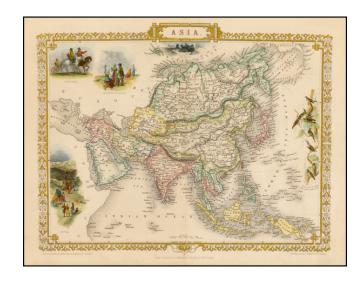

## **Description:**

Striking full color example of this finely illustrated map of Asia.

The map includes decorative vignettes of Tartars, Russian Peasants, Petra and the Sun Birds of India and the Philippines.

Engraved for *R. Montgomery Martin's Illustrated Atlas*. Tallis was one of the last great decorative map makers. His maps are prized for the wonderful vignettes of indigenous scenes, people, etc.