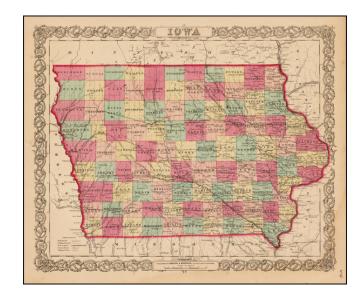

## **Iowa**

**Stock#:** 39227 **Map Maker:** Colton

Date: 1859Place: New YorkColor: Hand Colored

**Condition:** VG+

**Size:** 15.5 x 13 inches

**Price:** SOLD

## **Description:**

Attractive and detailed early map of Iowa with an ornate border. The map is hand colored by counties and shows cities, towns, railroads, rivers, and lakes. From an early edition of JH Colton's Atlas. Wide margins.