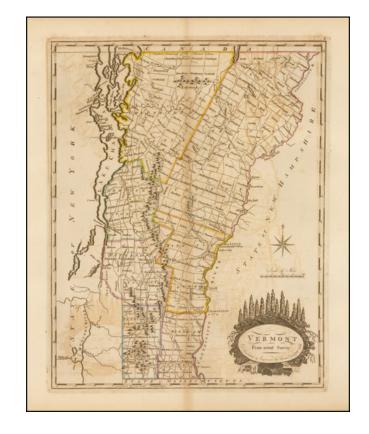

## Vermont From actual Survey. Delineated & Engraved by Amos Doolittle N.H.

**Stock#:** 39169

Map Maker:

**Date:** 1816

Place: Philadelphia Colored Hand Colored

**Condition:** VG

**Size:** 15.5 x 12.5 inches

## **Description:**

Scarce 1816 edition of the first map of Vermont.

Engraved by Amos Doolittle for the scarce 1816 edition of Carey's New General Atlas.

The map is colored by counties and locates early roads, towns, townships, rivers, mountains, etc. Dartmouth College is shown.