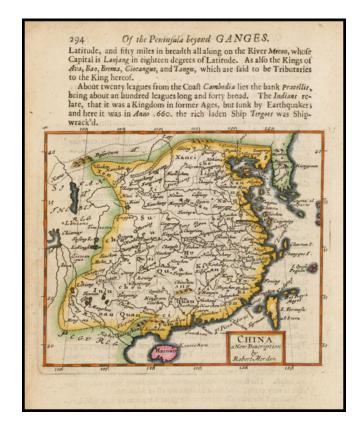

## **Description:**

Rare English map of China, one of the earliest maps of China printed in England.

Formosa is named. Korea (Cor.) is shown as a peninsula, but very primitively so.

The Great Wall is shown. Fine early details.