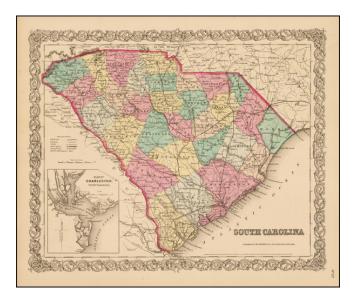

## **Description:**

Detailed map of South Carolina, colored by counties and showing towns, townships, roads, railroads, canals, post offices, rivers, lakes, etc.

Inset of plan of Charleston vicinity and harbor.