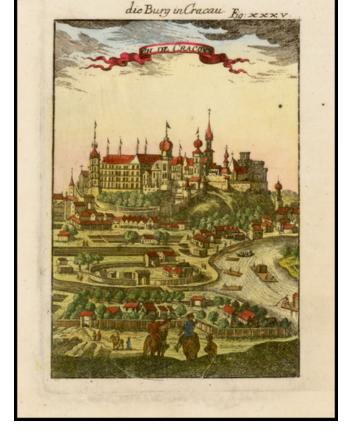

## **Ch De Cracovie**

| Stock#:<br>Map Maker: | 38897<br>Mallet    |
|-----------------------|--------------------|
| Date:                 | 1686               |
| Place:                | Frankfurt          |
| Color:                | Hand Colored       |
| <b>Condition:</b>     | VG+                |
| Size:                 | $6 \ge 4.5$ inches |
| Price:                | SOLD               |

## **Description:**

Striking view of the city of Kracow, including castle and fortifications.

From Mallet's monumental Description de l' Univers, first published in Paris in 1683, perhaps the greatest work of its kind in the 17th Century.