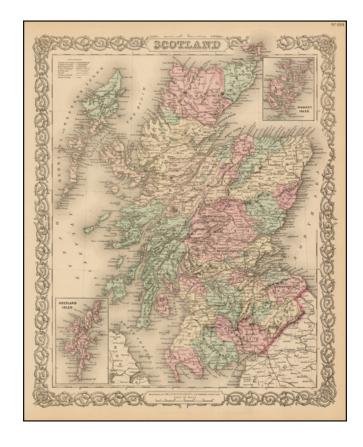

## **Scotland**

**Stock#:** 38867 **Map Maker:** Colton

Date: 1868Place: New YorkColor: Hand Colored

**Condition:** VG+

**Size:** 15 x 13 inches

Price: SOLD

## **Description:**

Decorative and nicely detailed map of Scotland, colored by counties and showing towns, roads, railroads, rivers, mountains, islands, etc.

Insets of the Shetland Isles and the Orkney Isles. An excellent pre-Civil War map. JH Colton was one of the two pre-eminent American publishers of maps and atlases in the mid-19th Century.

Fine attractive color and decorative border.