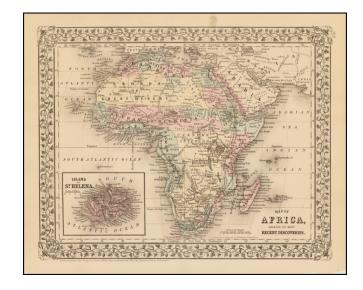

## Map of Africa showing Its Most Recent Discoveries

**Stock#:** 38832 **Map Maker:** Mitchell Jr.

**Date:** 1880

Place: Philadelphia Colored Hand Colored

**Condition:** VG+

**Size:** 14 x 11 inches

**Price:** SOLD

## **Description:**

Decorative and detailed map of the African Continent, with an inset map of St. Helena.

SA Mitchell Jr. acquired his father's former business from DeSilver in 1860 and relaunched a very successful atlas publishing business, which survived another 20+ years, before licensing and selling off much of his inventory and rights.