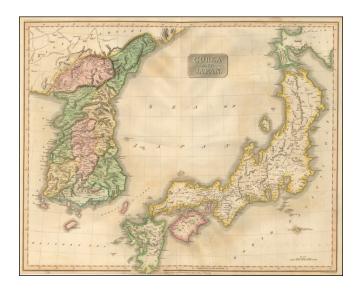

## Barry Lawrence Ruderman Antique Maps Inc.

7407 La Jolla Boulevard La Jolla, CA 92037

www.raremaps.com

(858) 551-8500 blr@raremaps.com

**Corea and Japan** 

| Stock#:           | 38675              |
|-------------------|--------------------|
| Map Maker:        | Thomson            |
| Date:             | 1815               |
| Place:            | Edinburgh          |
| Color:            | Hand Colored       |
| <b>Condition:</b> | VG-                |
| Size:             | 24.5 x 18.5 inches |
| Price:            | SOLD               |

## **Description:**

A gorgeous map of Japan and Korea from the early 19th Century, which properly shows Korea as a peninsula.

The map is extremely detailed and colored by regions, showing towns, major roads, rivers, mountains, lakes, etc.