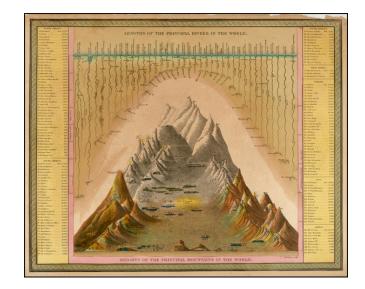

## Lengths of the Principal Rivers in the World. Heights of the Principal Mountains in the World

**Stock#:** 38658

Map Maker: Thomas, Cowperthwait & Co.

**Date:** 1847

Place: Philadelphia Color: Hand Colored

## **Description:**

Interesting chart of the principal mountains and rivers of the World, with a key on either side identifying the mounains and rivers shown, including a number of active volcanoes.