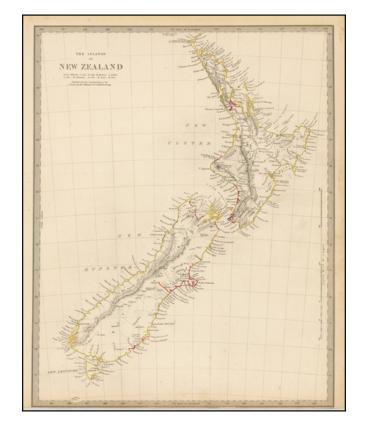

## The Islands of New Zealand

**Stock#:** 38594 **Map Maker:** SDUK

Date: 1833
Place: London
Color: Outline Color

**Condition:** VG

**Size:** 15.5 x 12 inches

**Price:** SOLD

## **Description:**

First editon of the SDUK map of the islands of New Zealand.

Shows towns, mountains, rivers, lakes and details concerning the uninhabited regions. The Society for the Diffusion of Useful Knowledge was active from the 1830s through the 1860s and published some of the best regional maps of the era.