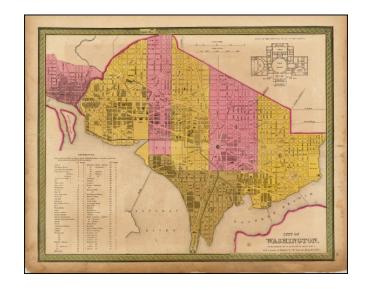

## **Description:**

Early map of Washington DC from Mitchell's Universal Atlas.

The map is hand colored by ward, shows streets, buildings, bridges, railroad lines, etc. Key to main buildings and plan of the Capitol. Highly desireable early edition of this town plan.