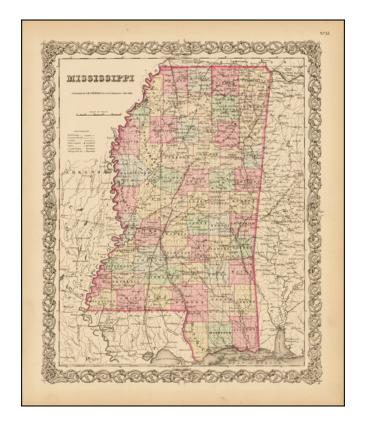

## Mississippi

**Stock#:** 38472 **Map Maker:** Colton

Date: 1855
Place: New York
Color: Hand Colored

**Condition:** VG+

**Size:** 15 x 13 inches

Price: SOLD

## **Description:**

Detailed map of Mississippi, colored by counties and showing roads, railroads, towns, villages, post offices, canals, rivers, lakes, railroad stations and a host of other details.

The map appeared in the first edition of JH Colton's Atlas.

JH Colton was one of the pre-eminent American map publishing firms in the mid-19th Century.