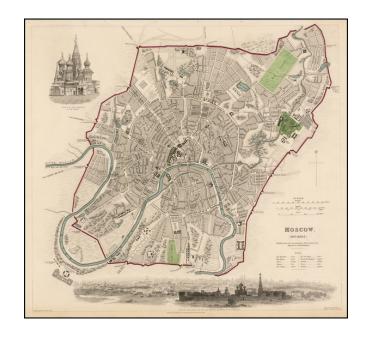

## **Description:**

Highly detailed town plan of Moscow showing streets, buildings, rivers, parks, public squares, a race course, churches, barracks, bridges and a host of other details.

Large vignette of the Church of the Assumption in the Kremlin and a view of the city from Sparrow Hill.