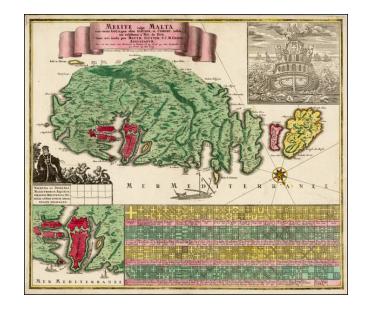

## Melite vulgo Malta cum vicinis Goza, quae olim Gaulos, et Comino insulis uti exhibeteur a Nic. de Fer . . .

**Stock#:** 38265 **Map Maker:** Seutter

Date: 1740 circaPlace: AugsburgColor: Hand Colored

## **Description:**

Fine example of Seutter's decorative map of the Island of Malta and environs, published in Augsburg.

Malta is oriented with south at the top.

The map is based upon an earlier map by De Fe and includes Plan of Valetta at lower left and a panel of 67 coats-of-arms at lower right.