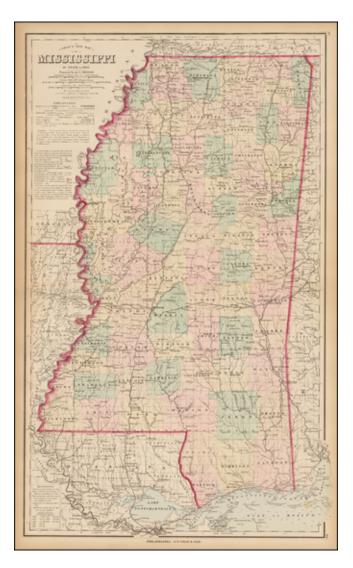

## Barry Lawrence Ruderman Antique Maps Inc.

7407 La Jolla Boulevard La Jolla, CA 92037

www.raremaps.com

(858) 551-8500 blr@raremaps.com

Gray's New Map of Mississippi

| Stock#:<br>Map Maker: | 38245<br>Gray  |
|-----------------------|----------------|
| Date:                 | 1878           |
| Place:                | Philadelphia   |
| Color:                | Hand Colored   |
| <b>Condition</b> :    | VG             |
| Size:                 | 26 x 16 inches |
| Price:                | SOLD           |

## **Description**:

Detailed map of Mississippi, showing towns, townships, roads, railroads, rivers, train stations, lakes, etc.

Gray was one of the most successful atlas publishers of the 1870s and one of the last to employ hand coloring.