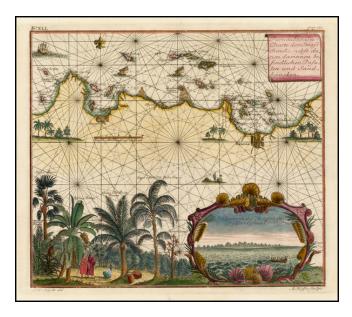

## **Description:**

Fine sea chart of the northwestern coast of Java, with Batavia near the east end, showing the approaches to the region around Batavia (Jakarta), in present day Indonesia.

Scarce and beautifully engraved chart of the coast of Java with a small plan of Batavia. Soundings and shoals are carefully noted along the coastline where ships and fishing boats are depicted. The unique chart illustrates several types of trees (date palm, banana, coconut, sago palm) at the bottom, along with a decorative prospect view of the island. From Johann Wolfgang Heydt's *Allerneuster Geographisch- und topographischer Schau-Platz von Africa und Ost-Indien*.