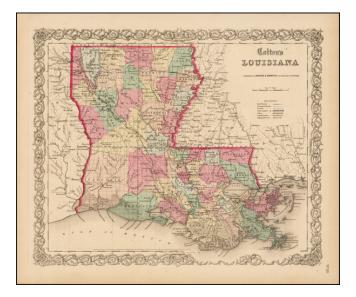

Hand Colored

15.5 x 13 inches

www.raremaps.com

(858) 551-8500 blr@raremaps.com

**Colton's Louisiana** 

## **Description:**

Detailed map of Louisiana with decorative border, colored by parish and showing roads, railroads, post offices, township surveys, towns, rivers, lakes, stations and a host of other details.

An excellent pre-Civil War map. From the scarce 1859 edition of Colton's atlas, which is the first to include the imprint of Johnson & Browning, one year before these two publishers created their own *New Illustrated Family Atlas of the World*.