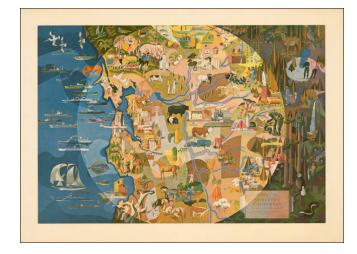

## **Description:**

Rare decorative mid-Century modern promotional map of Northern California, centered on San Franscisco Bay.

The map focuses on the commerce and resources of the region and was prepared in celebration of California's 100th anniversary as a state.

Includes a number of marvelous images, including those in the wine regions of Napa Valley and Sonoma Valley and the images of skiers near Lake Tahoe.