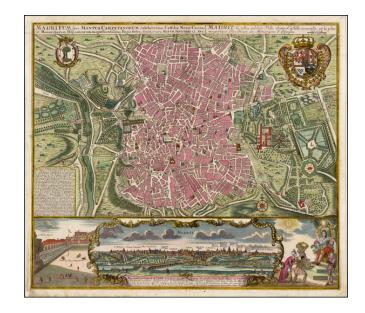

## Madritum sive Mantua Carpetanorum celeberrima Castiliae Nova Civitas et Monarcharum Hispanicorum magnificentissima Regia seds sumtib, et cura . . .

**Stock#:** 38067 **Map Maker:** Seutter

Date: 1730 circaPlace: AugsburgColor: Hand Colored

## **Description:**

Fine old color example of Seutter's decorative and highly detailed plan of Madrid, with a striking view of the City below.

The map includes 2 coats of arms, and a unique view of the City from across the Xarama River, set within a scene on the palace courtyard.