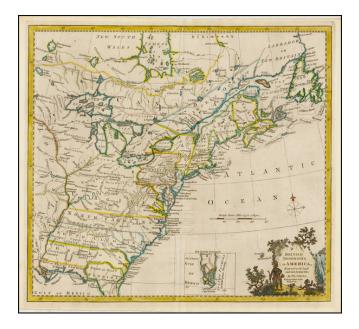

## British Dominions In America, Drawn from the latest and best Authorities By Thos. Kitchin, Hydrographer to his Majesty

| Stock#:<br>Map Maker: | 38059<br>Kitchin |
|-----------------------|------------------|
| Date:                 | 1782<br>London   |
| Place:<br>Color:      | Outline Color    |

## **Description:**

Highly detailed map of the British Colonies in North America, reduced from John Mitchell's seminal map.

Virginia, the Carolinas and Georgia are shown extending from the Atlantic Ocean to the Mississippi River. Extensive Indian details are shown on both sides of the Mississippi River. East and West Florida are shown. Many forts are shown throughout the map.

Includes a decorative cartouche. Wonderful inset shows Archipelagic South Florida. A near fine example.