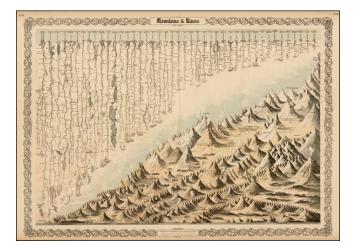

 $24 \times 17$  inches

www.raremaps.com

(858) 551-8500 blr@raremaps.com

**Mountains & Rivers** 

## **Description:**

Decorative large format example of this mountains and rivers plate, showing the lengths of the principal rivers of the world and heights of the principal mountains.

Delineates volcanoes, mountain lakes and other features. Includes names and distances, and identifies continents. An interesting and decorative item.