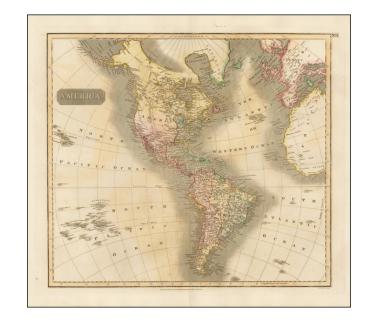

## **America**

**Stock#:** 38020 **Map Maker:** Thomson

**Date:** 1817

Place: Edinburgh
Color: Hand Colored

**Condition:** VG+

**Size:** 20 x 18 inches

Price: SOLD

## **Description:**

Striking map of America, including nice geographical detail.

The Rocky Mountains and the west are largely based upon Humboldt, pre-dating Lewis & Clark. Early Hudson Bay Company details in Canada, including trading houses. The west is New Albion, with only a hint of the Columbia River and no other known rivers. The Upper California Missions are named.