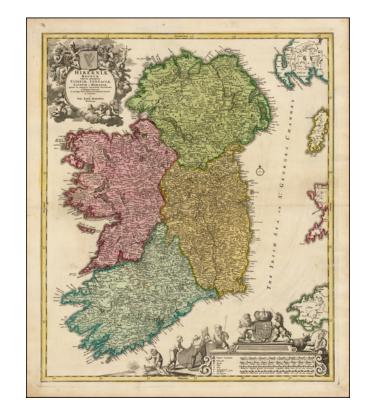

## Hiberniae Regnum tam in praecipuas Ultoniæ, Connaciæ, Lageniæ, et Momoniæ...

Stock#: 38014 Map Maker: Homann

**Date:** 1712

Place: Nuremberg
Color: Hand Colored

**Condition:** VG+

**Size:** 22 x 18.5 inches

## **Description:**

Fine early 18th Century map of Ireland, colored by regions and showing the towns, roads, counties, rivers, lakes, castles, etc.

Includes two marvelous cartouches, coats of arms and allegorical details.