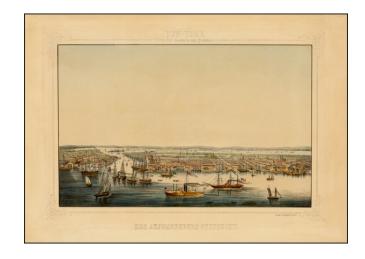

## New-York von der Seeseite aus gesehen -- Des Auswanderers Sehnsuch

Stock#: 37996 Map Maker: Hesse

Date: 1850 circa Place: Berlin

Color: Hand Colored

**Condition:** VG+

**Size:** 14.5 x 9.5 inches

**Price:** SOLD

## **Description:**

Fine view of New York City, focusing on the active harbor, with many sailing ships and some early steamships in the foreground.

J. Hesse was a known portrait painter in Berlin.