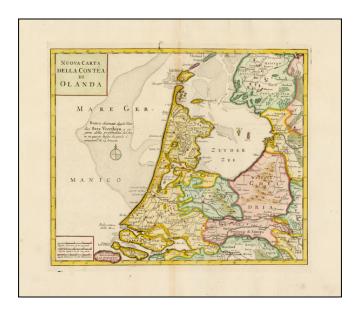

## Barry Lawrence Ruderman Antique Maps Inc.

7407 La Jolla Boulevard La Jolla, CA 92037

www.raremaps.com

(858) 551-8500 blr@raremaps.com

Nuova Carta della Contea Di Olanda

| Stock#:<br>Map Maker: | 37929<br>Albrizzi |
|-----------------------|-------------------|
| Date:                 | 1740              |
| Place:                | Venice            |
| Color:                | Hand Colored      |
| <b>Condition:</b>     | VG+               |
| Size:                 | 17 x 13 inches    |
| Price:                | SOLD              |

## **Description:**

Striking map of Holland, based upon De L'Ise's map.

Includes a decorative cartouche and excellent geographical detail.

Albrizzi's maps are scarce and beautifully engraved.