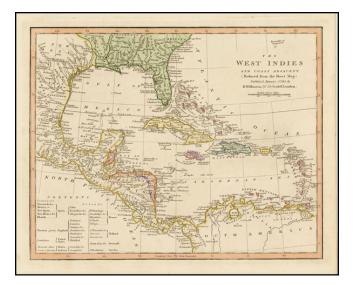

### The West Indies And Coast Adjacent (Reduced from the Sheet Map) . . . 1815 (Shows **British Yucatan/Belize)**

| Stock#:           | 37898           |
|-------------------|-----------------|
| Map Maker:        | Wilkinson       |
| Date:             | 1815            |
| Place:            | London          |
| Color:            | Hand Colored    |
| <b>Condition:</b> | VG+             |
| Size:             | 11.5 x 9 inches |
| Price:            | SOLD            |

#### **Description:**

Marvelous map of the West Indies, Florida, the Gulf Coast, Texas and Central America, published by Wilkinson.

Includes a key showing the various colonial possessions of Spain, England, the United States, France, Holland, Denmark and Sweden, along with native Indian regions.

Perhaps most interesting is the location of "British Yucatan," which would later be renamed British Honduras. The Treaty of Versailles (1783), between Britain and Spain, gave the British rights to cut logwood between the Hondo and Belize rivers. The Convention of London (1786), expanded this concession to include the area between the Belize and Sibun rivers. In 1862, the Settlement of Belize in the Bay of Honduras was declared a British colony called British Honduras, and the crown's representative was elevated to a lieutenant governor, subordinate to the governor of Jamaica. In 1981, the region would gain full independence and be renamed Belize.

Louisiana is now appearing as part of the United States, indicating that the map was issued shortly after the Louisiana Purchase. Excellent early detail in Texas.

Robert Wilkinson was active in London as a cartographic publisher from 1785 to 1825. He produced a number of nice works, including a General Atlas and a re-issuance of Bowen & Kitchen's English Atlas, along with excellent large format separate maps.