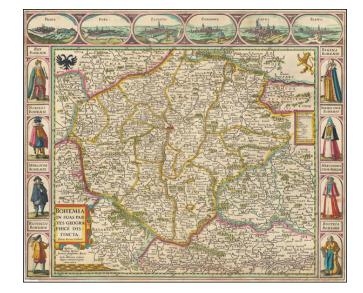

## Bohemia In Suas Partes Geographice Distincta Petrus Kaerius Caelavit . . . (Carte-a-figures edition)

**Stock#:** 37762

Map Maker: Jansson / Kaerius

**Date:** 1620

Place: Amsterdam
Color: Hand Colored

**Condition:** VG

## **Description:**

Rare first edition of Jansson's rare early Carte-a-figures map of Bohemia and adjacent regions.

The map is surrounded by decorative views of Bohemian towns and 4 pairs of Bohemians costume illustrations.