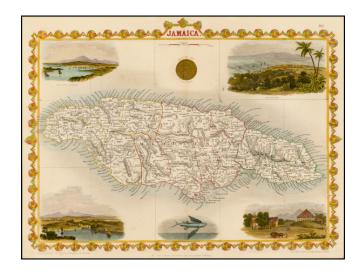

## **Description:**

Nice full color example of Tallis' map of Jamaica, with decorative vignettes of Kingston, Port Antonio, Fort Royal Harbour and Sugar Mill.

Engraved for *R. Montgomery Martin's Illustrated Atlas*. Tallis was one of the last great decorative map makers. His maps are prized for the wonderful vignettes of indigenous scenes, people, etc.