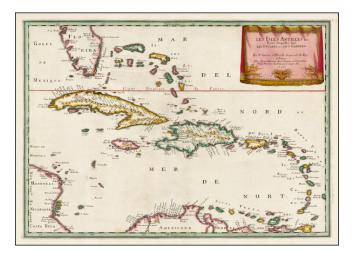

## **Description:**

Excellent early map of the Caribbean, part of Florida, etc. Shows excellent detail in Cuba, the Bahamas, Hispaniola, Puerto Rico and Jamaica, along with very nice detail in the southern tip of Florida, predating its treatment as an Archipelago.

Names the Cayman Islands (Ciamen Grande and Caimanes). Many other islands, etc. shown. Gorgeous full color example.