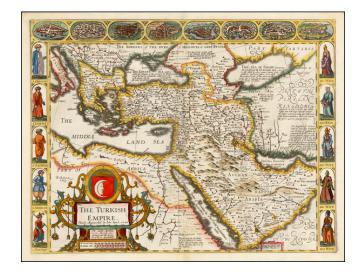

## **Description:**

Near fine example of the Bassett & Chiswell edition of Speed's map of the Turkish Empire.

One of the most decorative maps of the region issued in the 17th Century and the first map of the region published in England. Includes 8 views of Turkish cities and 10 costumed figures.