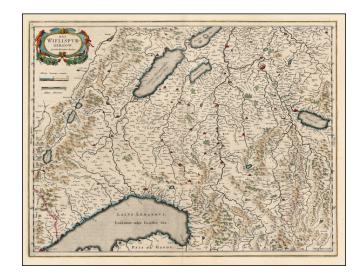

## **Das Wiflispurgergow**

**Stock#:** 3721 **Map Maker:** Blaeu

**Date:** 1640

Place: Amsterdam Colored Hand Colored

**Condition:** VG+

**Size:** 20 x 15 inches

**Price:** SOLD

## **Description:**

Detailed map of Southwestern Switzerland, showing Geneva, Lake Geneva, Lake Neuchatel, Lake Biel, Bern, Freiburg, Lake Thuner, etc. Decorative cartouche. A nice wide margined example, with German text on the verso.