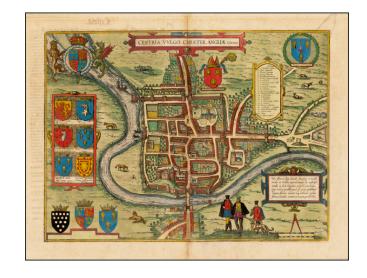

## Cestria Vulgo Chester, Angliae Civitas

**Stock#:** 37198

Map Maker: Braun & Hogenberg

**Date:** 1572 **Place:** Cologne

**Color:** Hand Colored

**Condition:** VG

**Size:**  $17 \times 13$  inches

**Price:** SOLD

## **Description:**

Finely engraved view of the city of Chester in England, from Braun & Hogenberg's Civitatus Orbis Terrarum.

Based on the survey of William Smith, the bird's-eye plan shows the town's prominent Norman castle, walled defenses and central cathedral.