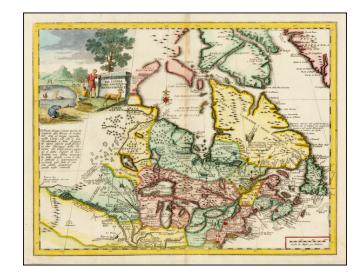

## Carta Geografica Del Canada Nell America Settentrionale

Stock#: 36969 Map Maker: Albrizzi

Date: 1742 Place: Venice

Color: Hand Colored

**Condition:** VG

**Size:** 17 x 13 inches

Price: SOLD

## **Description:**

Striking map of the Great Lakes, Canada and northeastern US, based upon Guillaume De L'Isle's map of 1703, which was then one of the most accurate and up to date maps of the Great Lakes region.

The map includes an excellent treatment of the Upper Mississippi and is extensively annotated. Also includes a decorative cartouche and compass rose. A number of early French forts are shown.

A fascinating look at French America, on the eve of the French & Indian War.